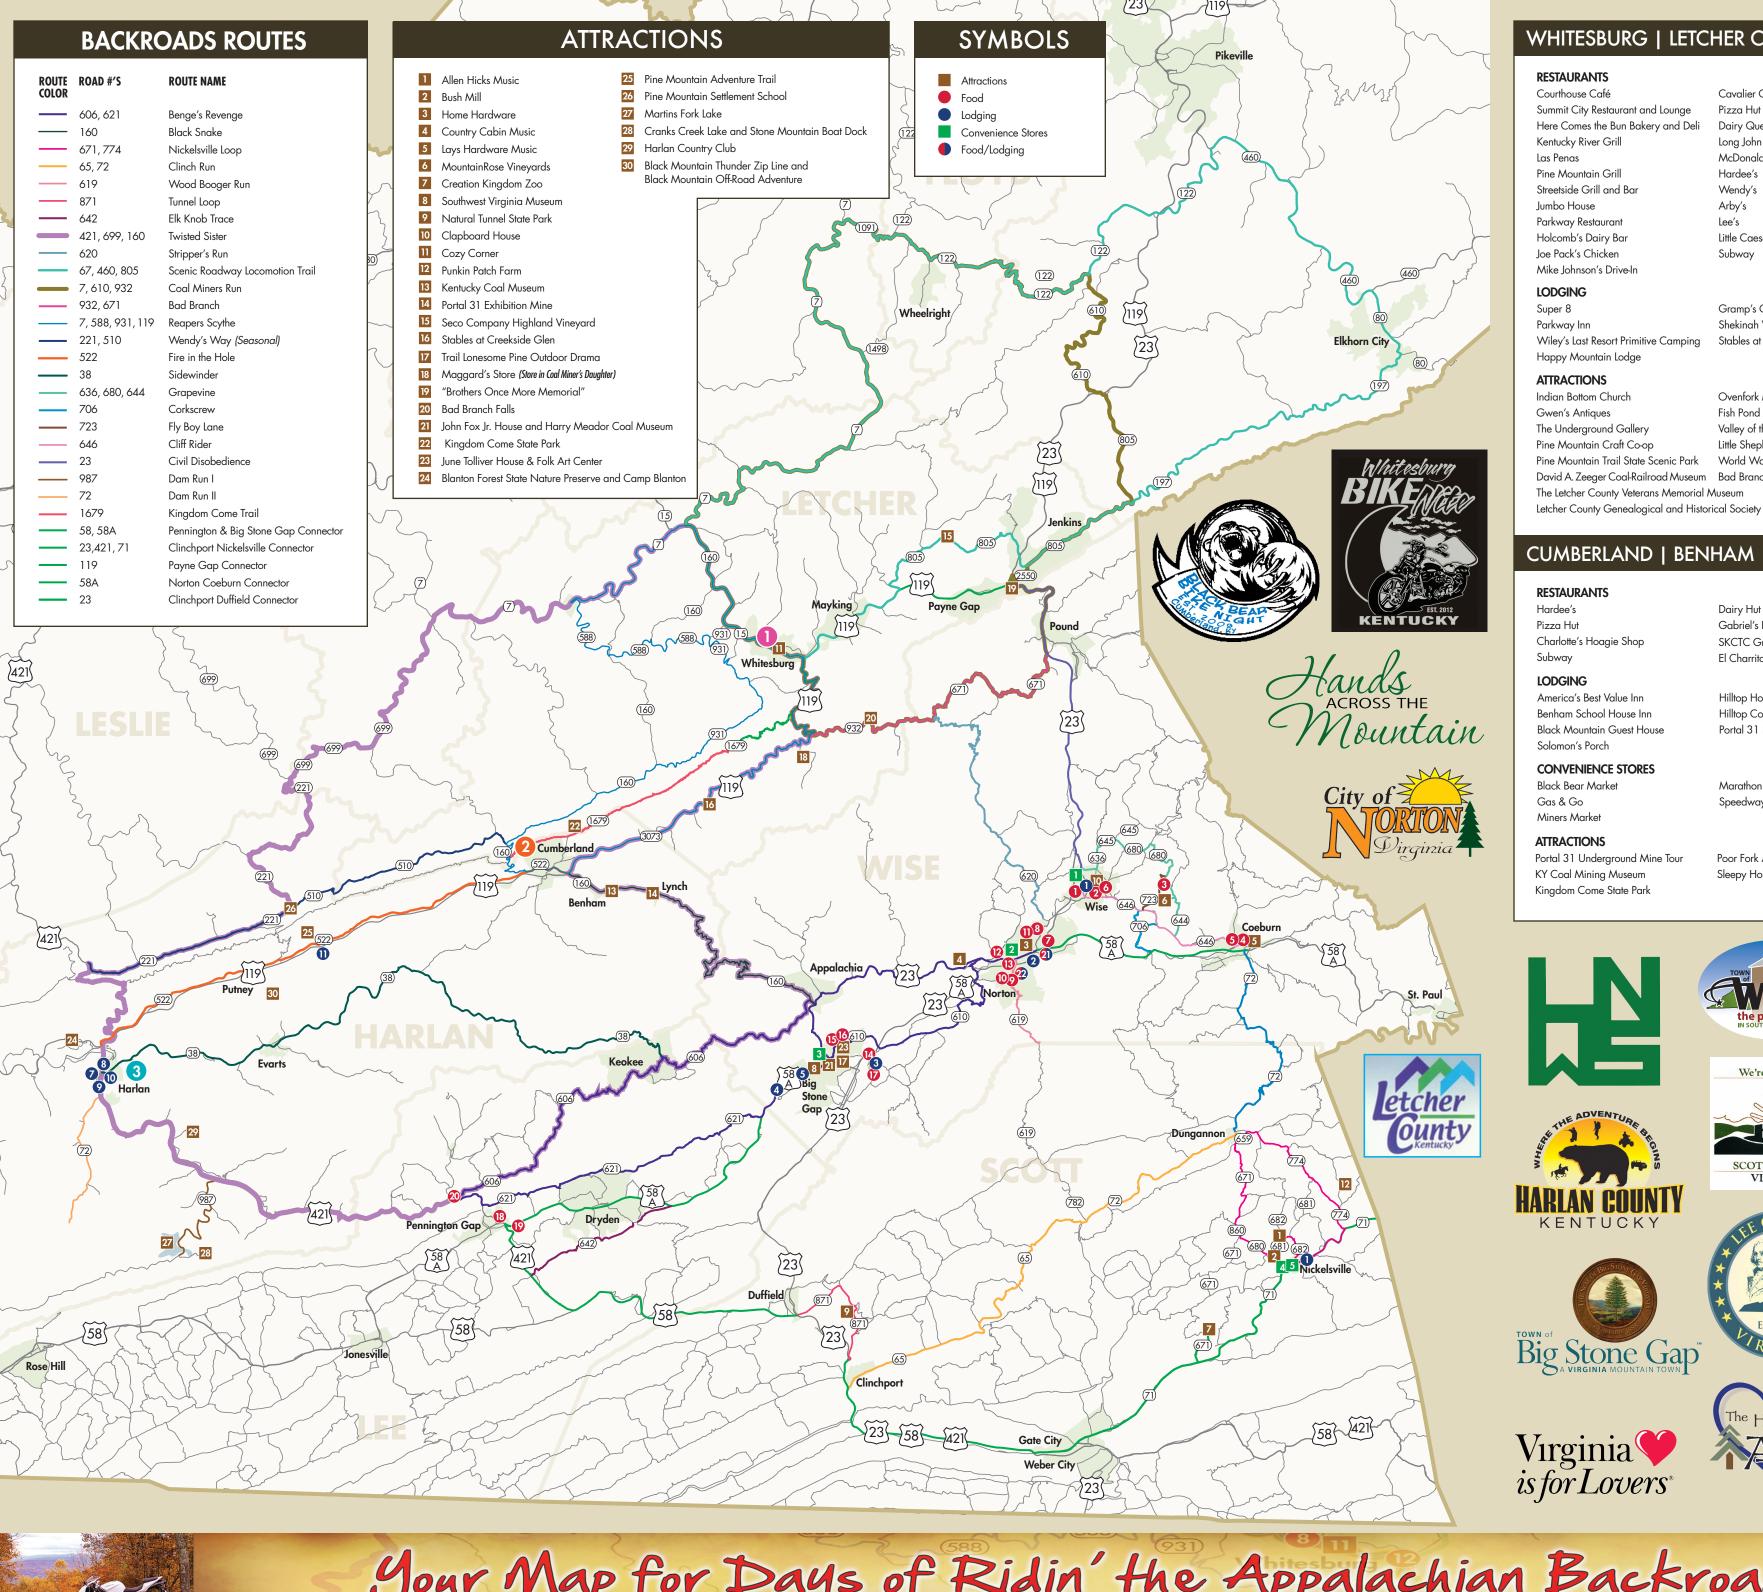

## WHITESBURG | LETCHER COUNTY (1)

### **RESTAURANTS**

Courthouse Café Cavalier Café Summit City Restaurant and Lounge Here Comes the Bun Bakery and Deli Dairy Queen Kentucky River Grill Long John Silvers Las Penas McDonalds Pine Mountain Grill Hardee's

Streetside Grill and Bar Wendy's Arby's Jumbo House Parkway Restaurant Lee's Holcomb's Dairy Bar Little Caesars

## **LODGING**

Gramp's Cabin Shekinah Village Stables at Creekside Cabins Wiley's Last Resort Primitive Camping

### **ATTRACTIONS**

Indian Bottom Church Ovenfork Mercantile Fish Pond Lake Gwen's Antiques Valley of the Winds Gallery The Underground Gallery Little Shepherd Outdoor Drama Pine Mountain Craft Co-op Pine Mountain Trail State Scenic Park World War II Memorial David A. Zeeger Coal-Railroad Museum Bad Branch Falls The Letcher County Veterans Memorial Museum

## CUMBERLAND | BENHAM | LYNCH (2)

### **RESTAURANTS**

Hardee's Pizza Hut Charlotte's Hoagie Shop

## LODGING

America's Best Value Inn Benham School House Inn Black Mountain Guest House

## **CONVENIENCE STORES**

Black Bear Market Marathon

Portal 31 Underground Mine Tour KY Coal Mining Museum Kingdom Come State Park

Poor Fork Arts and Crafts Guild Sleepy Hollow Golf Course

Gabriel's Pizzeria

El Charrito Mexican Restaurant

SKCTC Grill

Hilltop House

Hilltop Cottage

Portal 31 RV Park

## WISE | COEBURN

### **RESTAURANTS**

Reno's

LODGING

2 Annette's Dari Barn

3 The Hanger Grill

4 Big Boy's Pizza 6 Frosty Bossie

## 6 Ugly Mug

**CONVENIENCE STORES** Best Western

HARLAN | EVARTS | PUTNEY (3)

## Uncle Fred's Gas & Grub

McDonalds

Pizza Hut

Panda Garden

Papa John's Pizza

## **RESTAURANTS**

Dairy Hut -2 locations Dairy Queen El Charrito Mexican Restaurant El Ranchito Mexican Restaurant

Rax Restaurant Hardee's Subway -2 locations Huddle House Taco Bell Sports Cafe Wendy's Harlan Station Buddie's Chevron Kentucky Fried Chicken Corner Café Long John Silver's The Portal Lou's Kountry Kitchen Hamrick's Bowling Center

## **CONVENIENCE STORES**

The Commissary/Gulf Happy Mart

**ATTRACTIONS** Black Mountain Thunder Zip Line Black Mountain Off-Road Adventure Martins Fork Lake

Harlan Country Club Blanton Forest State Nature Preserve and Camp Blanton Cranks Creek Lake and Stone Mountain Boat Dock

**NORTON** 

## LODGING

Comfort Inn 8 Little Inn of Harlan Mount Aire Motel

10 The Harlan Center (RV Sites) Harlan County Campground Cabins & RV Park

Prime Sirloin

Friendly Market

**CONVENIENCE STORES** 

2 Uncle Fred's Gas & Grub

Inn at Norton

Marathon—2 Locations

Last Chance Market—2 Locations

Pine Mountain Adventure Trail

Pine Mountain Settlement School

Triple J & Oil

### **RESTAURANTS**

Fishtales Restaurant

8 Snack Shack

Mi Finca Romano's I

### 22 Holiday Inn Magnolia Kitchen

### LODGING 2 Day's Inn Inn at Norton

4 Holiday Inn

## **BIG STONE GAP**

## **RESTAURANTS**

14 Huddle House

Dari Delight LODGING

3 Comfort Inn 4 Jessie Lea RV Park

Title Mexico **CONVENIENCE STORES** 

# 2 Uncle Fred's Gas & Grub

Red Flower Chinese

# **NICKELSVILLE**

# 6 Nickelsville Inn

**CONVENIENCE STORES** 4 Circle V

# 5 Guzzle Up

## PENNINGTON GAP

18 Ruby's Streak House

Your Map for Days of Ridin' the Appalachian Backroads...